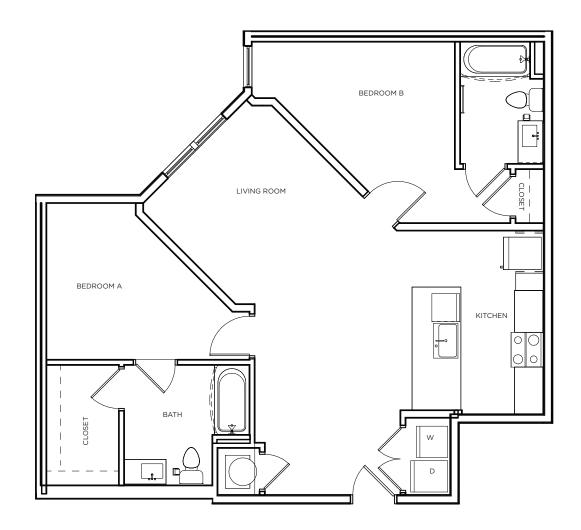

## Additional Floorplans

UNIT B2.A 2 BED X 2 BATH 1,047 SQ FT

RATE

\*Floor plans vary slightly in size and layout based on location in building.