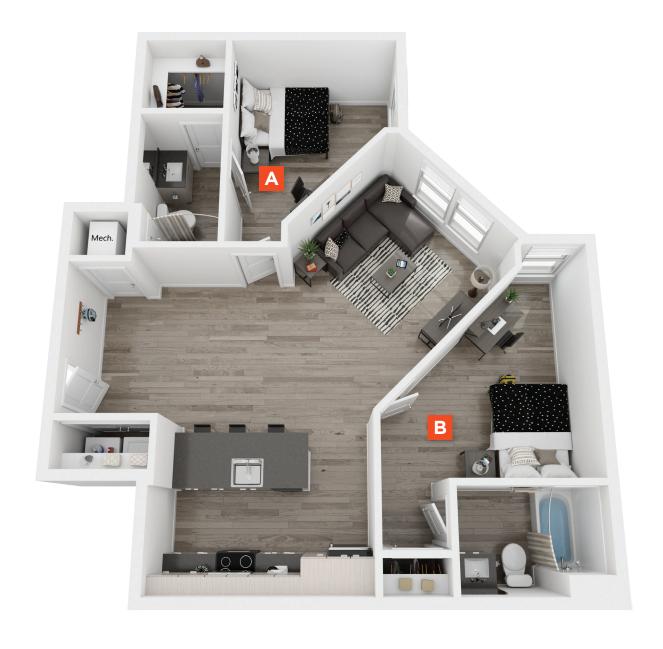

## METROPOLITAN

UNIT B2 2 BED X 2 BATH 1,000 SQ FT

RATE

\*Floor plans vary slightly in size and layout based on location in building.

**Lease at:** 1023 West University Avenue, Gainesville, FL 32601

> **Live at: 1**259 SW 22nd Ave, Gainesville, FL 32608