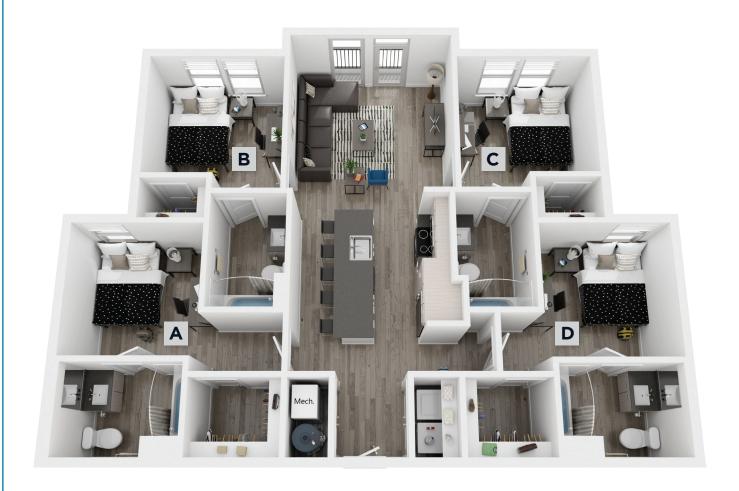

### UNIT D1 4 BED X 4 BATH 1,349 SQ FT

RATE

\*Floor plans vary slightly in size and layout based on location in building.

**Lease at:** 1023 West University Avenue, Gainesville, FL 32601

> **Live at: 1**259 SW 22nd Ave, Gainesville, FL 32608