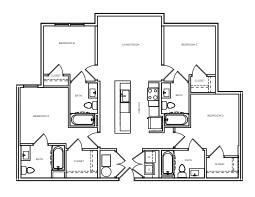

# Additional Floorplans

### UNIT D1.c | 4 BED X 4 BATH 1,355 SQ FT

RATE \_\_\_\_\_