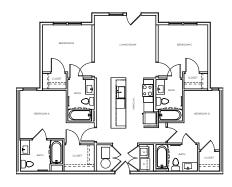

# Additional Floorplans

### UNIT D1.B | 4 BED X 4 BATH 1,307 SQ FT

RATE \_\_\_\_\_