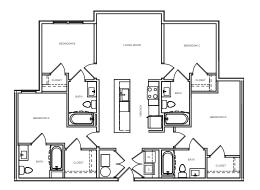

### UNIT D1 4 BED X 4 BATH 1,349 SQ FT

RATE

\*Floor plans vary slightly in size and layout based on location in building.

**Lease at:** 1023 West University Avenue, Gainesville, FL 32601

> **Live at: 1**259 SW 22nd Ave, Gainesville, FL 32608