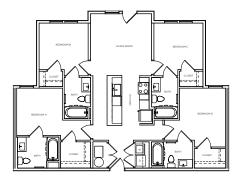

# METROPOLITAN



### UNIT D1 4 BED X 4 BATH 1,349 SQ FT

RATE

\*Floor plans vary slightly in size and layout based on location in building.

**Lease at:** 1023 West University Avenue, Gainesville, FL 32601

> **Live at: 1**259 SW 22nd Ave, Gainesville, FL 32608

#### 352-325-9376 Themetgainesville.com

\*Amenities, materials, floorplans are subject to change. Illustration is representational. Pricing, amenities and availability subject to change without notice. Information is believed to be accurate but is not warranted. Speak with a leasing





# Additional Floorplans

### UNIT D1.A | 4 BED X 4 BATH 1,349 SQ FT



RATE

### UNIT D1.B | 4 BED X 4 BATH 1,307 SQ FT



RATE \_\_\_\_\_

### UNIT D1.c | 4 BED X 4 BATH 1,355 SQ FT



RATE \_\_\_\_\_

### UNIT D1.0 | 4 BED X 4 BATH 1,360 SQ FT



RATE

#### UNIT D1.E | 4 BED X 4 BATH 1,304 SO FT



RATE

\*Floor plans vary slightly in size and layout based on location in building.