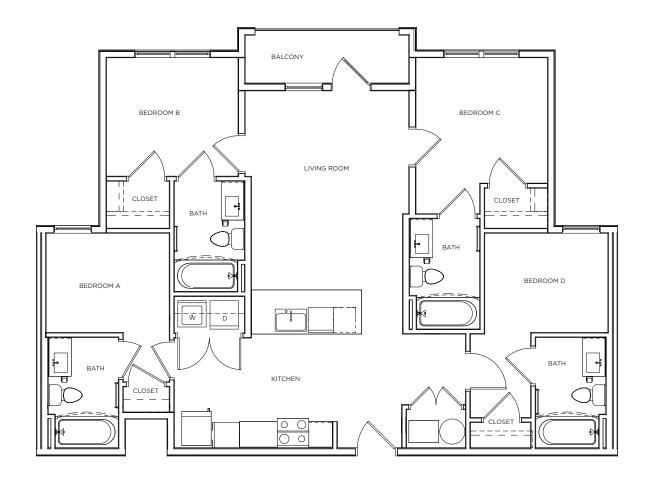

## Additional Floorplans

UNIT D3.A 4 BED X 4 BATH 1,275 SQ FT

RATE

\*Floor plans vary slightly in size and layout based on location in building.