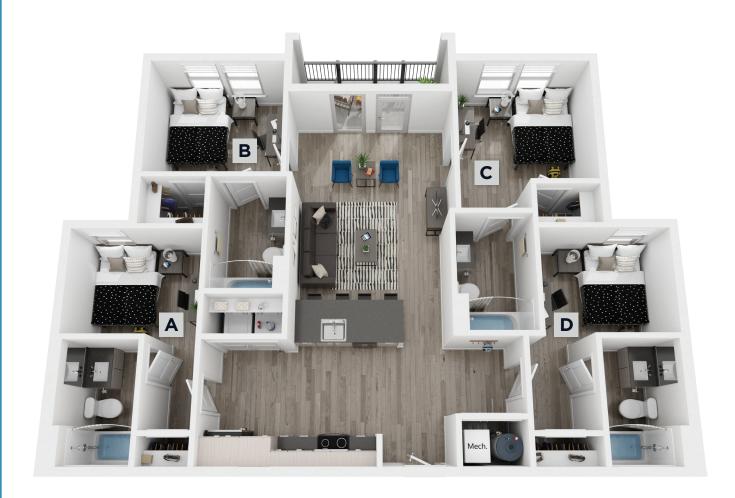

## UNIT D3 4 BED X 4 BATH 1,285 SQ FT

RATE

\*Floor plans vary slightly in size and layout based on location in building.

**Lease at:** 1023 West University Avenue, Gainesville, FL 32601

> **Live at: 1**259 SW 22nd Ave, Gainesville, FL 32608